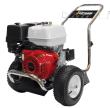

#### **GX160 HONDA**

160 CC 2500 PSI 2.3 GPM HWG134010 REG. \$823 **CLEARANCE \$561.00** ONLY 3 LEFT!