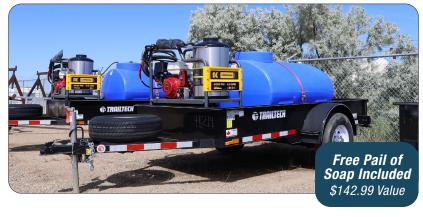

## MOBILE PRESSURE WASHER TRAILER

#### MOBILE PRESSURE WASHER AND WATER TANK

4.0 GPM PRESSURE WASHER 4000 PSI HONDA GX390 13 HP W/ ELECTRIC START 330,000 BTU DIESEL BURNER 300 GAL WATER TANK

#### **TRAILER UT160**

5 X 10 TRAILER WITH 12" SIDES 6.000 LB AXLE LED LIGHTS & SPARE TIRE

HWG134060 RETAIL \$16,500 CLEARANCE **\$14,499.99** 