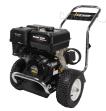

#### **GX390 HONDA**

4000 PSI 4.0 GPM HWG134050 WAS \$8,435 **BLOWOUT** 

\$6,395.00