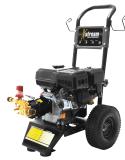

#### GX390 **HONDA**

389 CC 4000 PSI 4.0 GPM HWG134040 REG. \$2.388 BLOWOUT **\$1,910.00** 

Free Pail of Soap Included \$142.99 Value