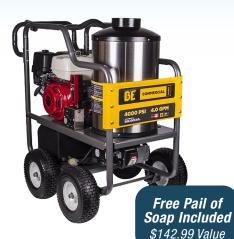

#### GX390 **HONDA**

389 CC 4000 PSI 4.0 GPM HWG134040 REG. \$2.388 BLOWOUT **\$1,910.00** 

Free Pail of Soap Included \$142.99 Value