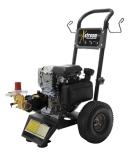

#### 300,000 BTU **GX200 HONDA**

2700 PSI 2.7 GPM HWG134055 WAS \$6,585 **BLOWOUT** \$5,096.00